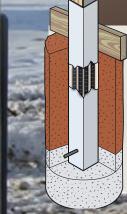

#### **GRADE GUARD**

A polyurethane sleeve that protects the post where it matters

• LIGHTWEIGHT

• FLEXIBLE

• STRONG • COST-EFFECTIVE

#### PERMA COLUMN

A pre-cast concrete column that replaces wood in the ground

• CONCRETE • RESISTANT • COST-EFFECTIVE