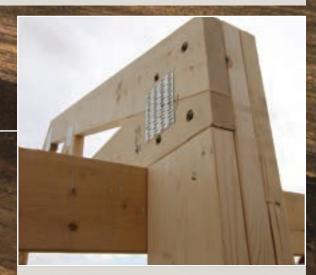

#### Posts

Posts are glued, pressed, and nailed, with treated wood for all ground contact portions of the post.

#### Roof System

Roof and truss system – Engineered to meet the requirements of your local area
W bracing – Additional truss bracing to ensure stability in the most extreme conditions
Web and bottom chord bracing – Each roof system has an engineered requirement for inside web and bottom chord bracing

#### **Truss Connection**

With each truss bearing on a set of posts, your truss is fastened to the posts with structural lag screws, giving it more than 14,000 lbs of shear strength.

#### Wall Pans

This interior detail ensures a completely sealed wall cavity preventing rodents and provides ground-to-wall insulation value.