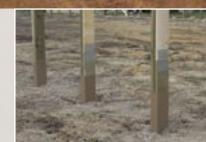

#### Posts

Posts are glued, pressed, and nailed, with treated wood for all ground contact portions of the post.

All posts are set on a concrete base engineered and sized according to your building.

GUARD