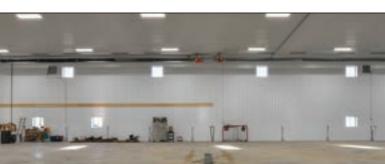

#### Insulation

R-28 in the walls, and R-40 to R-60 in the attic offer warmth and protection

TITTT

Outer walls, ceilings, and demising walls completed with finesse for a clean, bright look

"The craftsmanship and customer service was above and beyond anyone else!" – Sonja, Cluny AB