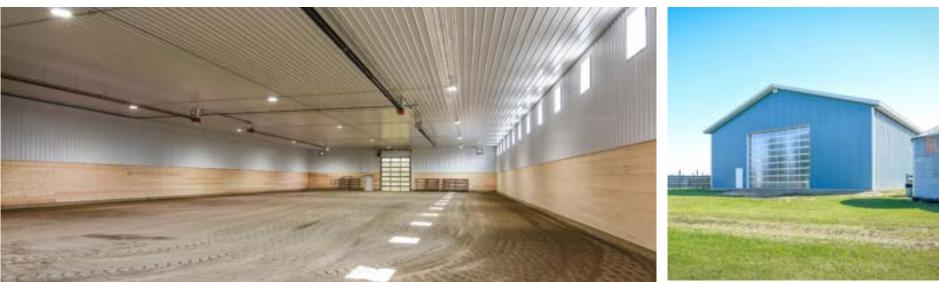

# BUILDING NEWSTANDARDS

**Concrete Slab** All slabs include necessary drains, and come with optional floor heat

#### **Kickwalls**

Popular options for riding arenas to prevent damage to the building and animals

#### Insulation

R-28 in the walls, and R-40 to R-60 in the attic offer warmth and protection

TITTT

Outer walls, ceilings, and demising walls completed with finesse for a clean, bright look

"The craftsmanship and customer service was above and beyond anyone else!" – Sonja, Cluny AB